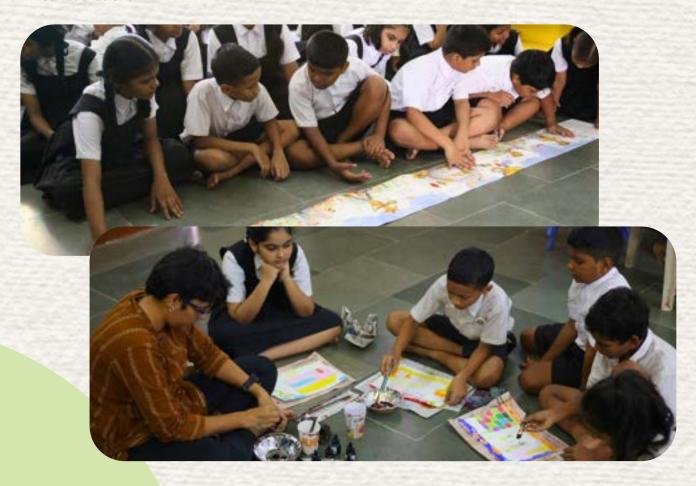

# Children's Workshops:

In the year 2022-23, the Learn Through Stories (LeTS) Foundation undertook several major programs and initiatives that have left a lasting impact education through storytelling and creativity.

# Goals and Objectives of Children's Workshops:

The primary objective of the workshop was to help build content creation competencies like storytelling, visual communication and book formats among young children. The workshop aimed to achieve the following goals:

- To teach children how to tell stories effectively
- To provide children with the skills necessary to create their own content
- To inspire children to be creative and imaginative
- To develop 21st century learning skills