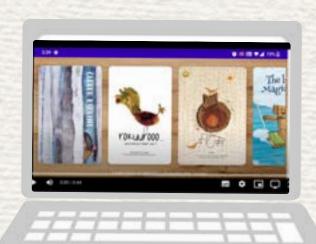

### **LeTS ReadAloud - The Interactive App:**

Our interactive app stories under LeTS ReadAloud are designed to enhance language learning in a dynamic way. They serve a dual purpose: aiding in pronunciation, metre, and rhythm of language while also allowing children to interact with the analog book. Additionally, they enable us to assess changes in reading and listening skills, providing valuable insights into the effectiveness of our programs.