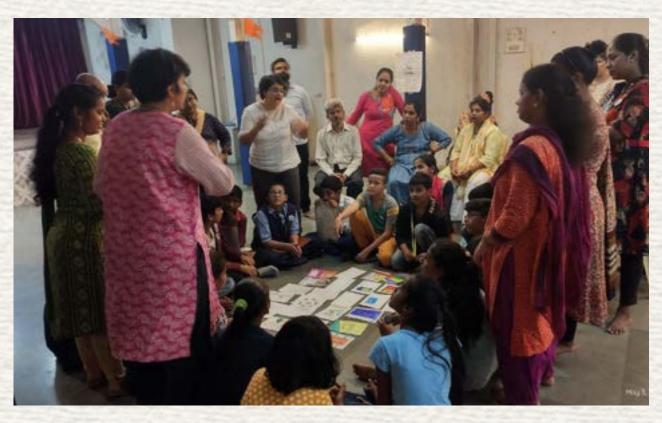

#### November, 2022:

In collaboration with the Disability Entrepreneurship And Leadership (DEAL) Foundation, the LeTS Foundation organised a 5-day content creation workshop in Meundi, Gadag, Karnataka. This workshop, held with students from three schools - GLPKGS, GMHPS & High School, Meundi, engaged 37 students aged 8 to 15. Over the course of the workshop, participants worked together with design professionals to build narratives and illustrate stories. Activities included story mashups, picture book storytelling, squiggle on board, word chain, twig texture activity, outdoor sketching, narrative building, and outdoor games.

#### January, 2023:

Another children's workshop took place in collaboration with the Rural Development Trust in Kalyandurg, Andhra Pradesh. Over 4 days, 25 students aged 8 to 10 from three different schools, Gundlapalli Tuition School, Tenegal Tuition School, and Batuvanpalli Tuition School, engaged in activities such as narrative building, visual storyboarding, word box, connecting alphabets, word jumble, see-think-wonder, pattern drawing, and marble painting.

#### February, 2023:

In partnership with the St. Thomas Mar Thoma School in Kurar Village, Mumbai, LeTS Foundation organised a 5-day workshop involving 25 students aged 8 to 10. This workshop aimed to promote creativity and storytelling among young children. Activities included warm-up games, storytelling, word box narrative building, story illustration, character drawing, bookmaking, photo ink activity, frame painting, and cover page designing.