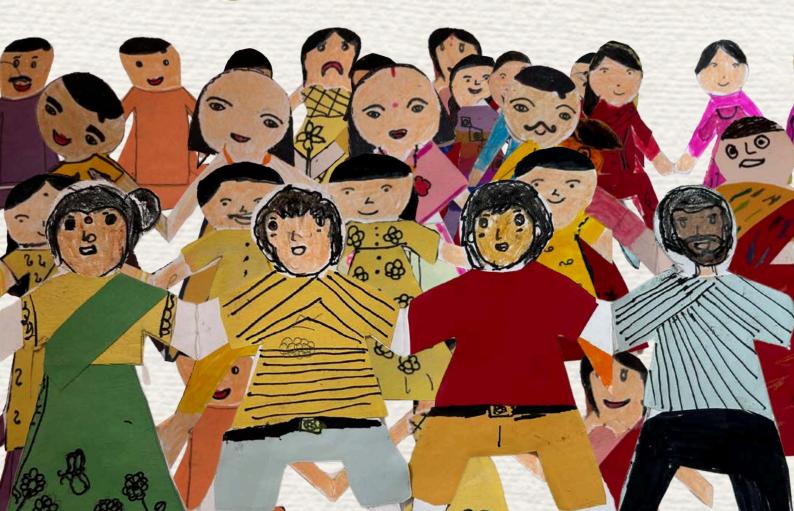

# Children's Workshops:

In the year 2022-23, the Learn Through Stories (LeTS) Foundation undertook several major programs and initiatives that have left a lasting impact education through storytelling and creativity.

# Goals and Objectives of Children's Workshops:

The primary objective of the workshop was to help build content creation competencies like storytelling, visual communication and book formats among young children. The workshop aimed to achieve the following goals:

- To teach children how to tell stories effectively
- To provide children with the skills necessary to create their own content
- To inspire children to be creative and imaginative
- To develop 21st century learning skills