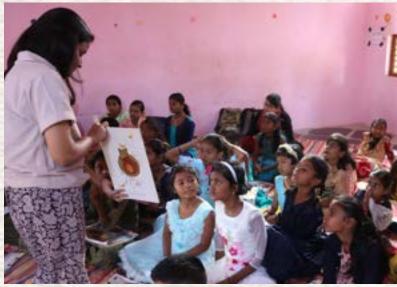

# Children's Workshops:

In the year 2022-23, the Learn Through Stories (LeTS) Foundation undertook several major programs and initiatives that have left a lasting impact education through storytelling and creativity.

# Goals and Objectives of Children's Workshops:

The primary objective of the workshop was to help build content creation competencies like storytelling, visual communication and book formats among young children. The workshop aimed to achieve the following goals:

- To teach children how to tell stories effectively
- To provide children with the skills necessary to create their own content
- To inspire children to be creative and imaginative
- To develop 21st century learning skills