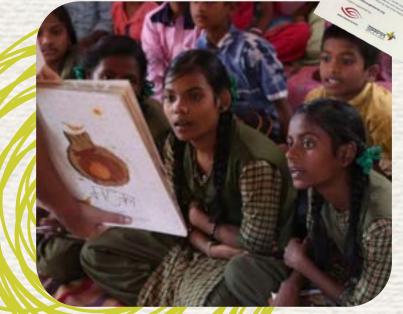

#### November, 2022:

In collaboration with the Disability Entrepreneurship And Leadership (DEAL) Foundation, the LeTS Foundation organised a 5-day content creation workshop in Meundi, Gadag, Karnataka. This workshop, held with students from three schools - GLPKGS, GMHPS & High School, Meundi, engaged 37 students aged 8 to 15. Over the course of the workshop, participants worked together with design professionals to build narratives and illustrate stories. Activities included story mashups, picture book storytelling, squiggle on board, word chain, twig texture activity, outdoor sketching, narrative building, and outdoor games.

#### January, 2023:

Another children's workshop took place in collaboration with the Rural Development Trust in Kalyandurg, Andhra Pradesh. Over 4 days, 25 students aged 8 to 10 from three different schools, Gundlapalli Tuition School, Tenegal Tuition School, and Batuvanpalli Tuition School, engaged in activities such as narrative building, visual storyboarding, word box, connecting alphabets, word jumble, see-think-wonder, pattern drawing, and marble painting.

#### February, 2023:

In partnership with the St. Thomas Mar Thoma School in Kurar Village, Mumbai, LeTS Foundation organised a 5-day workshop involving 25 students aged 8 to 10. This workshop aimed to promote creativity and storytelling among young children. Activities included warm-up games, storytelling, word box narrative building, story illustration, character drawing, bookmaking, photo ink activity, frame painting, and cover page designing.