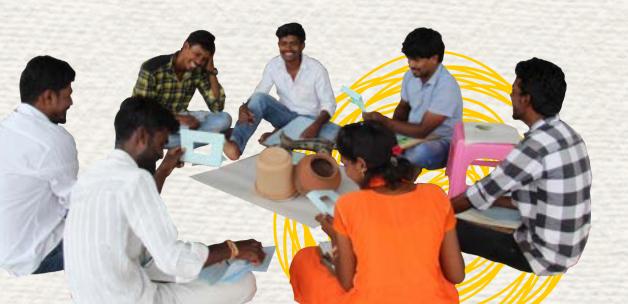

# Children's Workshops:

In the year 2022-23, the Learn Through Stories (LeTS) Foundation undertook several major programs and initiatives that have left a lasting impact education through storytelling and creativity.

#### November, 2022:

In collaboration with the Disability Entrepreneurship And Leadership (DEAL) Foundation, the LeTS Foundation organised a 5-day content creation workshop in Meundi, Gadag, Karnataka. This workshop, held with students from three schools - GLPKGS, GMHPS & High School, Meundi, engaged 37 students aged 8 to 15. Over the course of the workshop, participants worked together with design professionals to build narratives and illustrate stories. Activities included story mashups, picture book storytelling, squiggle on board, word chain, twig texture activity, outdoor sketching, narrative building, and outdoor games.

#### January, 2023:

Another children's workshop took place in collaboration with the Rural Development Trust in Kalyandurg, Andhra Pradesh. Over 4 days, 25 students aged 8 to 10 from three different schools, Gundlapalli Tuition School, Tenegal Tuition School, and Batuvanpalli Tuition School, engaged in activities such as narrative building, visual storyboarding, word box, connecting alphabets, word jumble, see-think-wonder, pattern drawing, and marble painting.

#### February, 2023:

In partnership with the St. Thomas Mar Thoma School in Kurar Village, Mumbai, LeTS Foundation organised a 5-day workshop involving 25 students aged 8 to 10. This workshop aimed to promote creativity and storytelling among young children. Activities included warm-up games, storytelling, word box narrative building, story illustration, character drawing, bookmaking, photo ink activity, frame painting, and cover page designing.