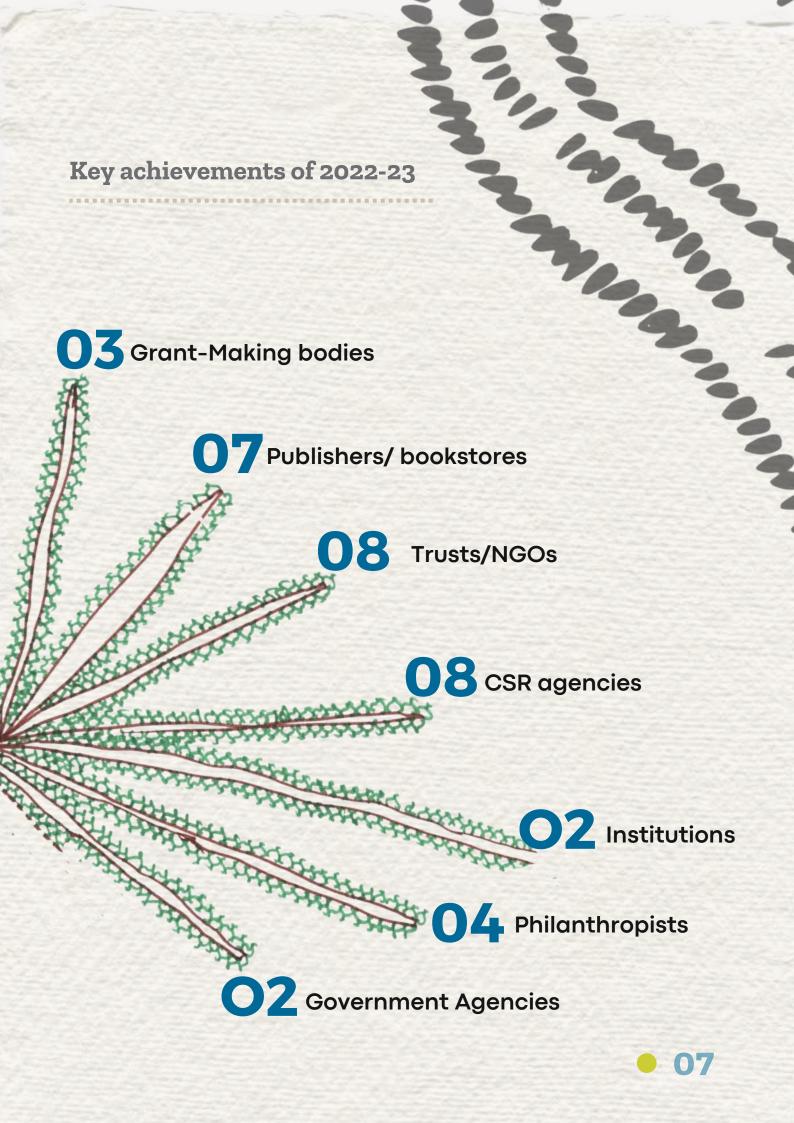

#### Forge Long-Term Partnerships:

Collaborations with corporates and CSR agencies will be prioritised for sustained support beyond 2023.