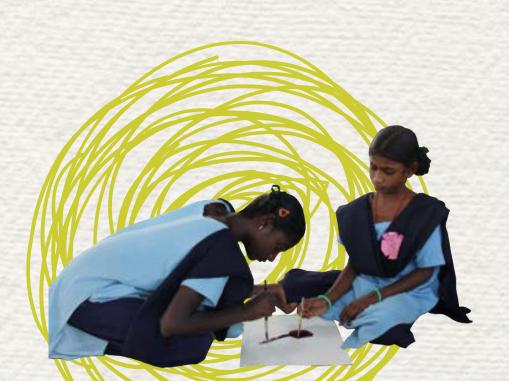

#### November, 2022:

In collaboration with the Disability Entrepreneurship And Leadership (DEAL) Foundation, the LeTS Foundation organised a 5-day content creation workshop in Meundi, Gadag, Karnataka. This workshop, held with students from three schools - GLPKGS, GMHPS & High School, Meundi, engaged 37 students aged 8 to 15. Over the course of the workshop, participants worked together with design professionals to build narratives and illustrate stories. Activities included story mashups, picture book storytelling, squiggle on board, word chain, twig texture activity, outdoor sketching, narrative building, and outdoor games.

#### January, 2023:

Another children's workshop took place in collaboration with the Rural Development Trust in Kalyandurg, Andhra Pradesh. Over 4 days, 25 students aged 8 to 10 from three different schools, Gundlapalli Tuition School, Tenegal Tuition School, and Batuvanpalli Tuition School, engaged in activities such as narrative building, visual storyboarding, word box, connecting alphabets, word jumble, see-think-wonder, pattern drawing, and marble painting.

#### February, 2023:

In partnership with the St. Thomas Mar Thoma School in Kurar Village, Mumbai, LeTS Foundation organised a 5-day workshop involving 25 students aged 8 to 10. This workshop aimed to promote creativity and storytelling among young children. Activities included warm-up games, storytelling, word box narrative building, story illustration, character drawing, bookmaking, photo ink activity, frame painting, and cover page designing.