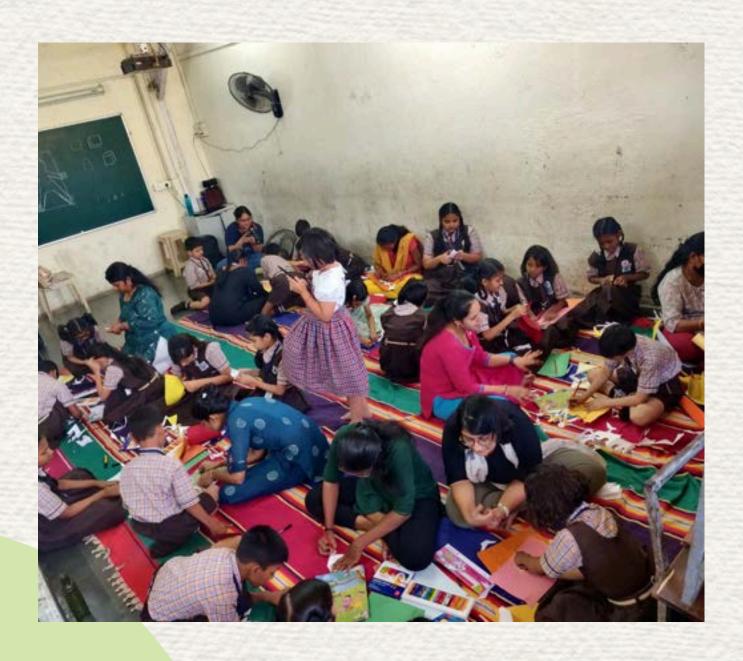

# Children's Workshops:

In the year 2022-23, the Learn Through Stories (LeTS) Foundation undertook several major programs and initiatives that have left a lasting impact education through storytelling and creativity.

# Goals and Objectives of Children's Workshops:

The primary objective of the workshop was to help build content creation competencies like storytelling, visual communication and book formats among young children. The workshop aimed to achieve the following goals:

- To teach children how to tell stories effectively
- To provide children with the skills necessary to create their own content
- To inspire children to be creative and imaginative
- To develop 21st century learning skills

#### November, 2022:

In collaboration with the Disability Entrepreneurship And Leadership (DEAL) Foundation, the LeTS Foundation organised a 5-day content creation workshop in Meundi, Gadag, Karnataka. This workshop, held with students from three schools - GLPKGS, GMHPS & High School, Meundi, engaged 37 students aged 8 to 15. Over the course of the workshop, participants worked together with design professionals to build narratives and illustrate stories. Activities included story mashups, picture book storytelling, squiggle on board, word chain, twig texture activity, outdoor sketching, narrative building, and outdoor games.

#### January, 2023:

Another children's workshop took place in collaboration with the Rural Development Trust in Kalyandurg, Andhra Pradesh. Over 4 days, 25 students aged 8 to 10 from three different schools, Gundlapalli Tuition School, Tenegal Tuition School, and Batuvanpalli Tuition School, engaged in activities such as narrative building, visual storyboarding, word box, connecting alphabets, word jumble, see-think-wonder, pattern drawing, and marble painting.

#### February, 2023:

In partnership with the St. Thomas Mar Thoma School in Kurar Village, Mumbai, LeTS Foundation organised a 5-day workshop involving 25 students aged 8 to 10. This workshop aimed to promote creativity and storytelling among young children. Activities included warm-up games, storytelling, word box narrative building, story illustration, character drawing, bookmaking, photo ink activity, frame painting, and cover page designing.